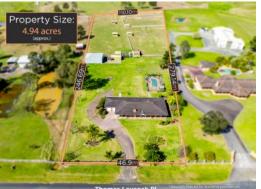

Key Highlights:

- Land Area: 2 Hectares | 5 acres\*
- Precinct: Aerotropolis Core Stage 2
- Zoning: Mixed Use (MU)
- Sub-Land Use: Mixed Use Residential
- Maximum Height Limit: 70 metres
- Floor Space Ratio (FSR): 3.5:1
- Total Gross Floor Area (GFA) Potential: 70,000 sqm