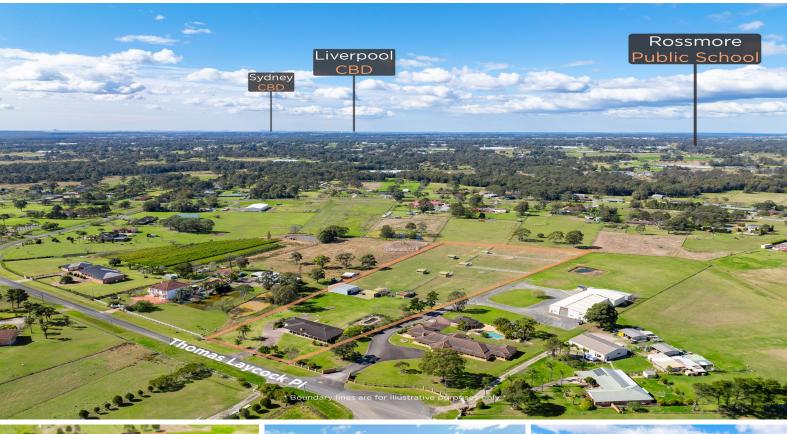

## 12 Thomas Laycock Place BRADFIELD NSW

RomicMoore Property are proud to exclusively represent this outstanding mixed use development site at the heart of Bradfield City. Located in Thomas Laycock Place and set over 5 acres\*, the astute purchaser can take advantage of having an outstanding development opportunity in the centre of Western Sydney Aerotropolis.

Key Highlights:

- Land Area: 2 Hectares | 5 acres\*
- Precinct: Aerotropolis Core Stage 2
- Zoning: Mixed Use (MU)
- Sub-Land Use: Mixed Use Residential
- Maximum Height Limit: 70 metres
- Floor Space Ratio (FSR): 3.5:1
- Total Gross Floor Area (GFA) Potential: 70,000 sqm