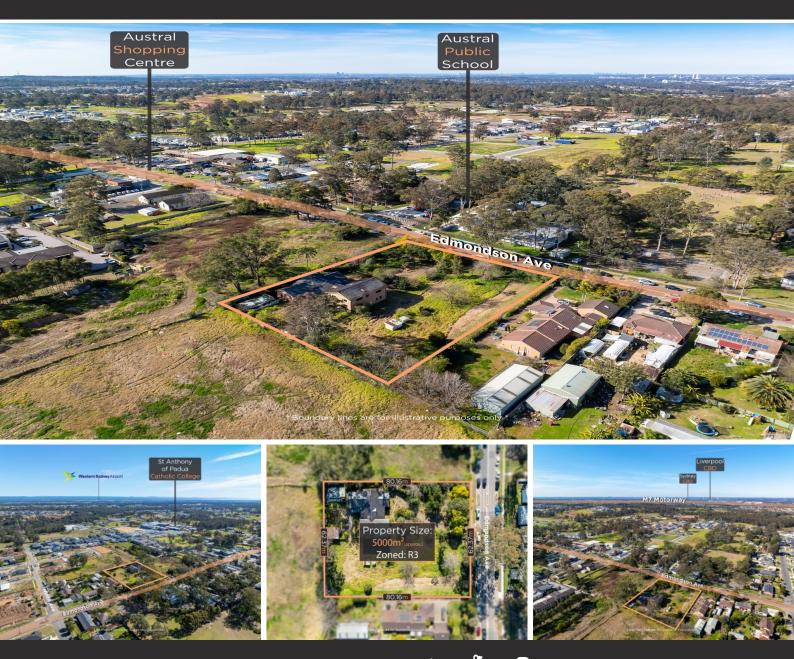

## 214-216 Edmondson Avenue AUSTRAL NSW

RomicMoore Property is proud to present 214-216 Edmondson Avenue, Austral to the market. This expansive 5,000 sqm\* block of land is strategically situated within walking distance to the Austral Neighbourhood Centre and directly across from Austral Public School, making it an ideal location for various development ventures.

This site is zoned R3 Medium Density, allowing for a range of development options. With a commanding frontage of 62.3 meters\* and a depth of 80.2 meters\*, it facilitates efficient site utilisation. Two concept plans are available: one for a substantial childcare centre and medical centre, and the other for a childcare centre and small lot subdivision, enhancing the site's appeal for community-focused development (subject to relevant