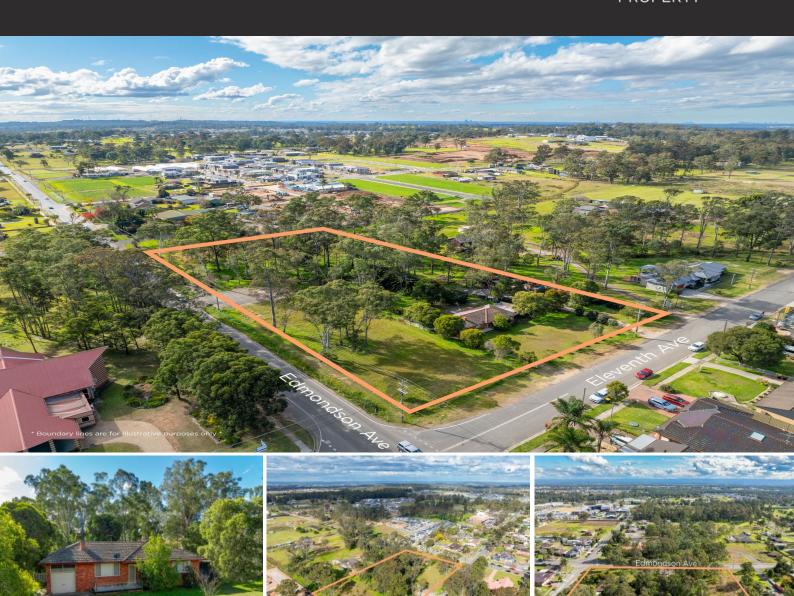

95 Eleventh Avenue AUSTRAL, NSW

## 3 Acre Corner Block - 150 Metre Frontage To Edmondson Avenue

RomicMoore Property proudly presents to the market 95 Eleventh Avenue, Austral, a desirable 3 acre\* corner block, boasting over 150 metres of frontage along Edmondson Avenue.

Nestled within an area of already developed and subdivided blocks, this prominent parcel offers exceptional potential and great exposure. Its prime location ensures that it is within a short walking distance to the local Austral shops, including IGA, various shops, and inviting cafes. Additionally, the property is only 400 meters\* from Austral Public School.

This property also offers unparalleled access to major arterial roads such as the M5, M7, and Fifteenth Avenue, ensuring seamless connectivity to the greater Sydney area.

- Desired 3 acre\* corner block with over 150