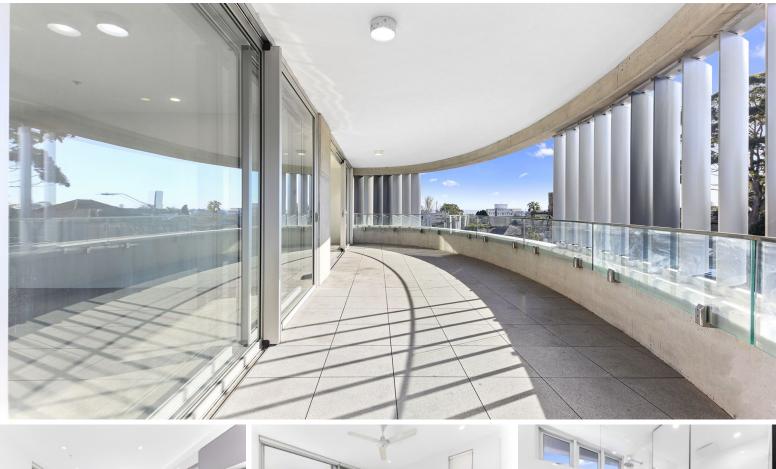

## 12/50 Waverley Street BONDI JUNCTION NSW

Features include:

- Large tiled living area
- Bedroom with ceiling fan
- Built-in wardrobe
- Sleek gas Kitchen with Ilve appliances including dishwasher
- Oversized entertaining balcony
- Internal laundry
- Undercover security car space

Wonderful handy location, seconds from all that Bondi Junction has to offer, including retail shopping centers, transport and railway connections straight to CBD or Eastern Suburbs shorelines, cafés and restaurants.