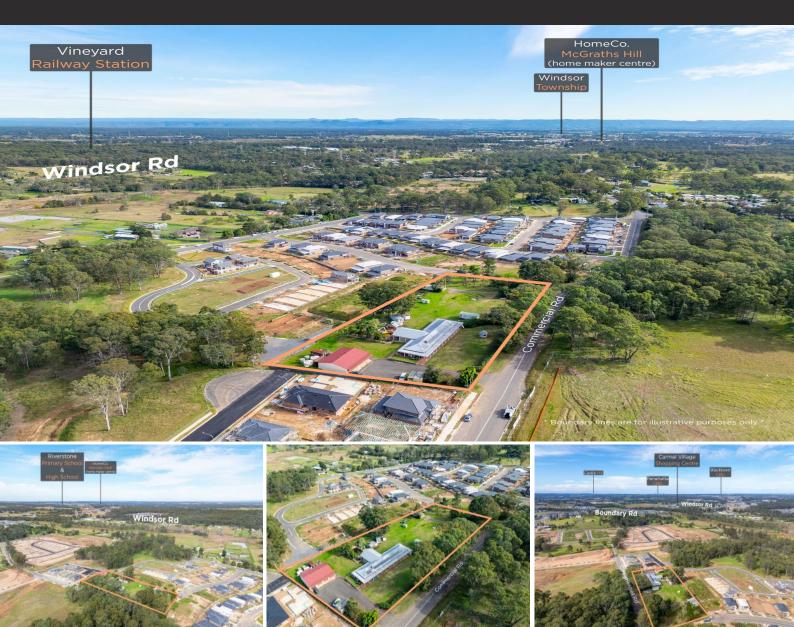

## 260 Commercial Road VINEYARD, NSW

## 2.5 Acre R2 Prime Residential Development Opportunity

RomicMoore Property are proud to present 260 Commercial Road Vineyard to the market.

This expansive, mostly level 2.5 acre\* parcel is perfectly positioned within an R2 - Low Density Residential zone, offering endless potential for residential development.

## Key Features:

? Ideal for Residential Development: The R2 zoning allows for the construction of low-density residential housing, making it an  $\,$ 

excellent investment for developers looking to build family homes or duplexes.

? 2.5 acre level and flood free Land

? Prime Location: Situated at 260 Commercial Road, this property offers the perfect balance of tranquility and accessibility, ideal

for creating a serene and family-friendly living environment. residents.