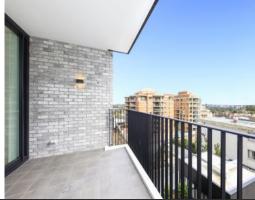

- 2 bedrooms, 2 bathrooms, 1 secure carspace + storage cage

- Beautifully appointed kitchen with Miele appliances, gas cooking, honed stone benchtops, integrated fridge and dishwasher
- Sophisticated bathrooms with stone vanities and black hardware
- Built ins + ample additional storage
- Oak floorboards in living areas
- Internal laundry with dryer, air conditioning, balcony
- Security intercom and lift access