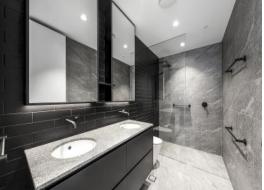

- 2 bedrooms, 2 bathrooms, 1 secure carspace + storage cage

- Beautifully appointed kitchen with Miele appliances, gas cooking, honed stone benchtops, integrated fridge and dishwasher
- Sophisticated bathrooms with stone vanities and black hardware
- Built ins + ample additional storage
- Oak floorboards in living areas
- Internal laundry with dryer, air conditioning, balcony
- Security intercom and lift access