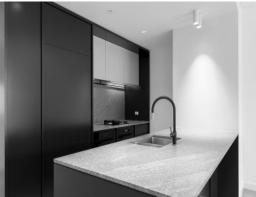

- 2 bedrooms, 2 bathrooms, 1 secure carspace + storage cage

- Beautifully appointed kitchen with Miele appliances, gas cooking, honed stone benchtops, integrated fridge and dishwasher
- Sophisticated bathrooms with stone vanities and black hardware
- Built ins + ample additional storage
- Oak floorboards in living areas
- Internal laundry with dryer, air conditioning, balcony
- Security intercom and lift access