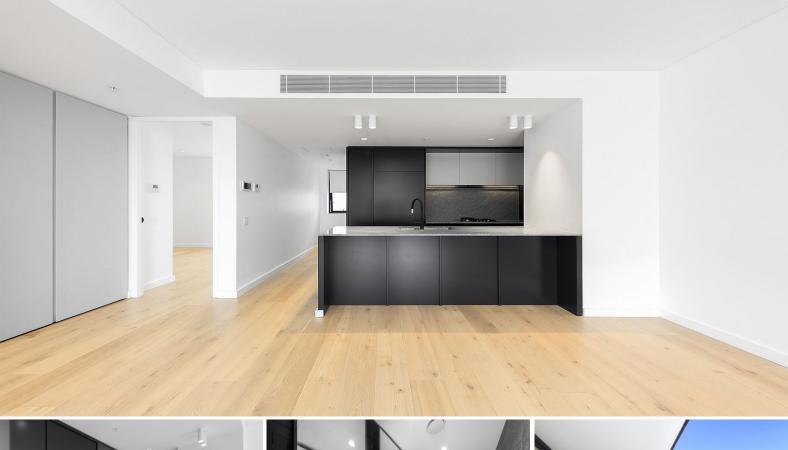

## \$1,300 per week

Type

As New Bespoke Designer Apartment in the stunning 'Whitton Lane' Development

Make yourself at home in Bondi Junction's most exciting designer residences! This stunning apartment offers a lifestyle of luxury, light and ultra convenience, with features including:

- 2 bedrooms, 2 bathrooms, 1 secure carspace + storage cage

- Beautifully appointed kitchen with Miele appliances, gas cooking, honed stone benchtops, integrated fridge and dishwasher
- Sophisticated bathrooms with stone vanities and black hardware
- Built ins + ample additional storage
- Oak floorboards in living areas
- Internal laundry with dryer, air conditioning, balcony
- Security intercom and lift access