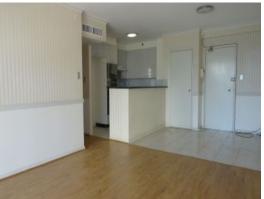

- Polished floorboards throughout, built-ins in both bedrooms
- Spacious living room with designated dining area
- Modern open plan kitchen with Caesar stone bench top & dishwasher
- Large partly enclosed sunny balcony perfect for entertaining, security building with concierge
- Internal laundry, LUG with electric door, ensuite off main bedroom
- Pool, gym and sauna in complex, lift access