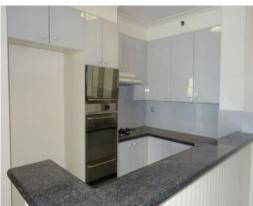

- Polished floorboards throughout, built-ins in both bedrooms
- Spacious living room with designated dining area
- Modern open plan kitchen with Caesar stone bench top & dishwasher
- Large partly enclosed sunny balcony perfect for entertaining, security building with concierge
- Internal laundry, LUG with electric door, ensuite off main bedroom
- Pool, gym and sauna in complex, lift access