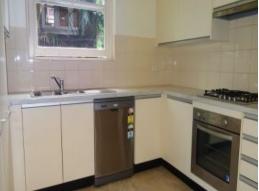

### Features include;

- Renovated throughout, sun drenched rooms, air-conditioning
- Modern kitchen with Caesar stone bench top
- Stainless steel appliances including dishwasher and gas cooking
- Internal laundry, security building, polished floors throughout
- High ceilings, moments walk to Edgecliff station and shops
- Under cover car space plus storage cage